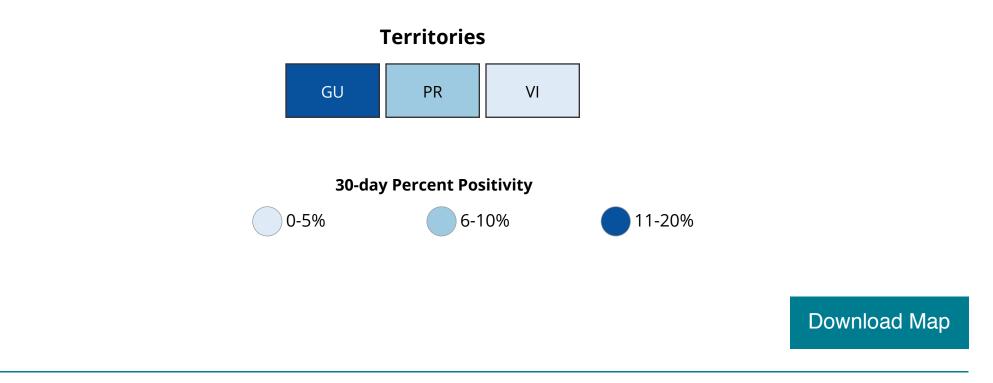

## **COVID** Data Tracker

Data table for COVID-19 Viral (RT-PCR) Laboratory Test 30-day Percent Positivity by State/Territory +

Do you need information on testing? Find it here

<sup>†</sup>Data will update as soon as they are reviewed and verified, oftentimes before 8 pm ET. However, daily updates might be delayed due to delays in reported data.

**Disclaimer:** The data represent viral COVID-19 laboratory test (reverse transcription polymerase chain reaction) results from laboratories in the United States, including commercial and reference laboratories, public health laboratories, hospital laboratories, and other testing locations. The data represent laboratory test totals—not individual people—and exclude antibody and antigen tests. The data are provisional and subject to change. National total test counts reflect data from the previous day and may not match the sum of the data presented for all jurisdictions. Data reported for each state and territory may be delayed several days in order to mitigate discrepancies in daily test counts due to variation in jurisdiction reporting. The data may also not include results from all testing sites within a jurisdiction (e.g., point-of-care test sites) and therefore reflect the majority, but not all, COVID-19 tests in the United States. The data are reported to state and jurisdictional health departments in accordance with applicable state or local law and in accordance with the Coronavirus Aid, Relief, and Economic Security (CARES) Act (CARES Act Section 18115). The data for each state are sourced from either data submitted directly by the state health department via COVID-19 electronic laboratory reporting (CELR), or a combination of commercial, public health, and in-house hospital laboratories. CELR data are used for states that either submit line-level data or submit aggregate counts that do not include antigen or antibody tests. The data are available for public use on HealthData.Gov.