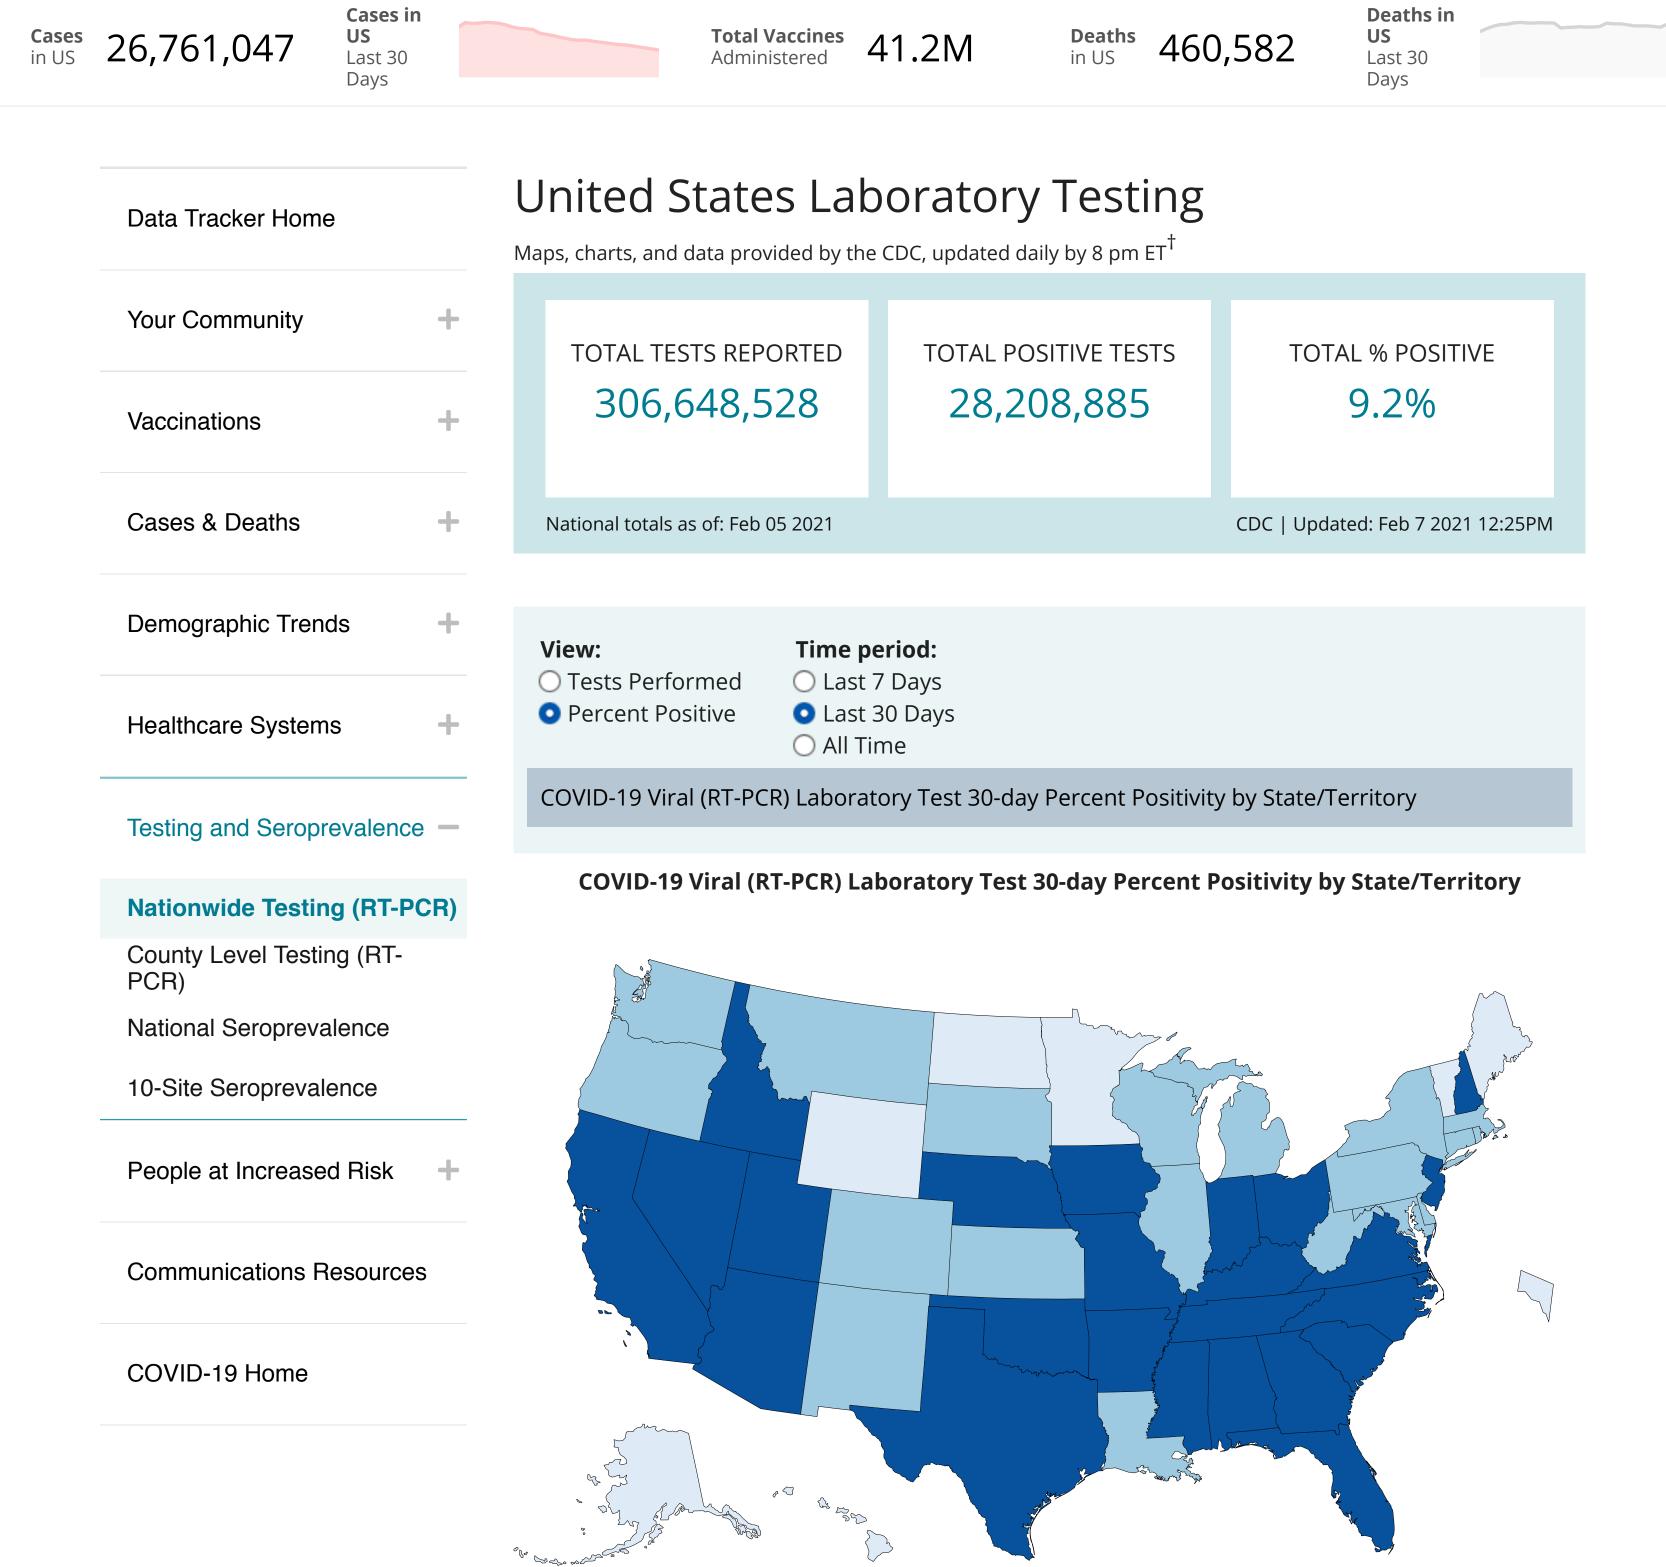

## **COVID** Data Tracker

Data table for COVID-19 Viral (RT-PCR) Laboratory Test 30-day Percent Positivity by State/Territory +

Do you need information on testing? Find it here

<sup>†</sup>Data will update as soon as they are reviewed and verified, oftentimes before 8 pm ET. However, daily updates might be delayed due to delays in reported data.

**Disclaimer:** The data represent viral COVID-19 laboratory test (reverse transcription polymerase chain reaction) results from laboratories in the United States, including commercial and reference laboratories, public health laboratories, hospital laboratories, and other testing locations. The data represent laboratory test totals—not individual people—and exclude antibody and antigen tests. The data are provisional and subject to change. National total test counts reflect data from the previous day and may not match the sum of the data presented for all jurisdictions. Data reported for each state and territory may be delayed several days in order to mitigate discrepancies in daily test counts due to variation in jurisdiction reporting. The data may also not include results from all testing sites within a jurisdiction (e.g., point-of-care test sites) and therefore reflect the majority, but not all, COVID-19 tests in the United States. The data are reported to state and jurisdictional health departments in accordance with applicable state or local law and in accordance with the Coronavirus Aid, Relief, and Economic Security (CARES) Act (CARES Act Section 18115). The data for each state are sourced from either data submitted directly by the state health department via COVID-19 electronic laboratory reporting (CELR), or a combination of commercial, public health, and in-house hospital laboratories. CELR data are used for states that either submit line-level data or submit aggregate counts that do not include antigen or antibody tests. The data are available for public use on HealthData.Gov.